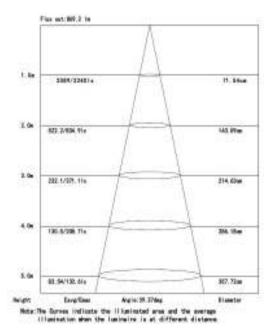

#### **Light Characteristics**

Efficacy 83 lm/w Beam Angle 30 D

CCT 3000K,4000K,6400K Ordering Information

Flux 930-1250 lm Product Name Nova Track Light E 15W

80 Product Ordering # 3000K 68NV-COB-TLE3015U