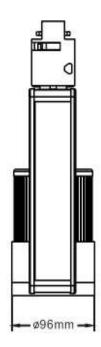

#### Product Technical Data

General Informaion Product Dimensions

Adaptor Track Light Height 280mm Life Span 50000hr Width 135mm Circular diameter 96mm

# **Technical Drawing**