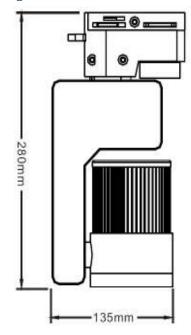

#### Product Technical Data

General Informaion Product Dimensions

Adaptor Track Light Height 280mm Life Span 50000hr Width 135mm Circular diameter 96mm

# **Technical Drawing**