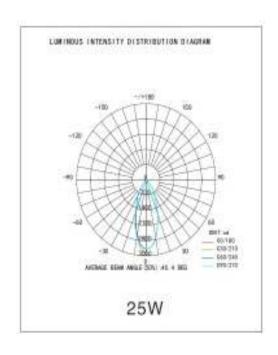

#### **Light Characteristics**

Efficacy 83 lm/w Beam Angle 30 D

CCT 3000K,4000K,6400K Ordering Information

Flux 930-1250 lm Product Name Nova Track Light E 15W

80 Product Ordering # 3000K 68NV-COB-TLE3015U